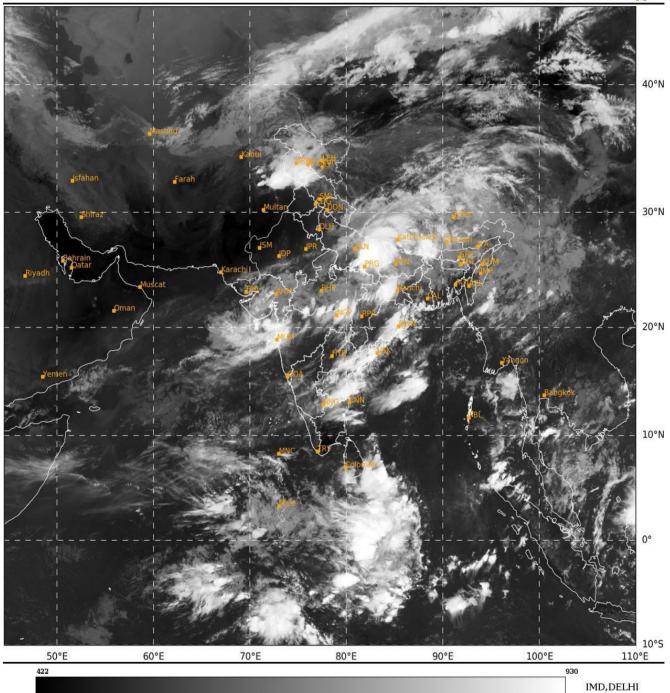

### **BAY OF BENGAL:**

SCATTERED LOW AND MEDIUM CLOUDS WITH EMBEDDED INTENSE TO VERY INTENSE CONVECTION LAY OVER WESTCENTRAL & SOUTHWEST BAY OF BENGAL (MINIMUM CTT MINUS 80-93 DEG CEL). SCATTERED LOW AND MEDIUM CLOUDS WITH EMBEDDED MODERATE TO INTENSE CONVECTION LAY OVER NORTH BAY OF BENGAL, SOUTH ANDAMAN SEA & TENASSERIM COAST AND ISOLATED WEAK TO MODERATE CONVECTION LAY OVER EASTCENTRAL BAY OF BENGAL.

#### **ARABIAN SEA:**

SCATTERED LOW AND MEDIUM CLOUDS WITH EMBEDDED INTENSE TO VERY INTENSE CONVECTION LAY OVER NORTHEAST ADJOINING EASTCENTRAL ARABIAN SEA OFF SOUTH GUJARAT, NORTH MAHARASHTRA COASTS & GULF OF CAMBAY (MINIMUM CTT MINUS 75-85 DEG CEL). SCATTERED LOW AND MEDIUM CLOUDS WITH EMBEDDED MODERATE TO INTENSE CONVECTION LAY OVER SOUTH ARABIAN SEA MALDIVES & COMORIN AREA AND ISOLATED WEAK TO MODERATE CONVECTION LAY OVER REST CENTRAL ARABIAN SEA & LAKSHADWEEP ISLAND AREA.